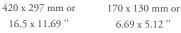

## **INSIDE COVER GATEFOLD**

628 x 297 mm + 198 x 297 mm or 24.7 x 11.69 " + 7.8 x 11.69 "

#### **ALL FULL PAGE FORMATS**

210 x 297 mm or 8.27 x 11.69 '